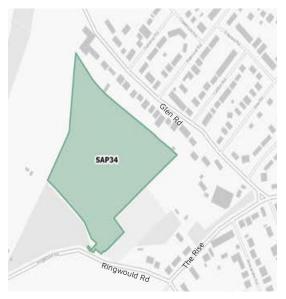

## **PUBLIC EXHIBITION**

An invitation to a consultation event on the emerging proposal for 70 new homes and open space at Woodhill Farm, Ringwould Road. The site is allocated for development in the adopted Dover District Local Plan under Policy SAP34.